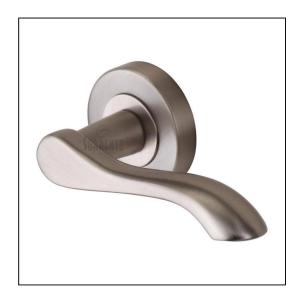

## Sorrento Door Handle Lever Latch on Round Rose Aurora Design Satin Nickel finish

Variant code: SC.7352.SN

Made from Zinc Alloy. Lever Handle for internal doors where locking is not required. If you are replacing an existing lever handle, this handle will work with a standard UK tubular latch. For new doors you will also need to purchase a tubular latch in a size to suit your door. Where privacy is required please use a separate thumb turn and release with a bathroom lock. 10 year mechanism warranty. All fixing screws and fasteners included.

| Property              | Value        |
|-----------------------|--------------|
| Finish                | Satin Nickel |
| Max diameter (mm)     | 53           |
| Backplate height (mm) | 11           |
| Lever length (mm)     | 115          |