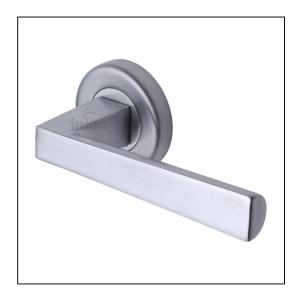

## Sorrento Door Handle Lever Latch on Round Rose Siloh Design Satin Chrome finish

Variant code: SC.3392.SC

Made from Zinc Alloy. Lever Handle for internal doors where locking is not required. If you are replacing an existing lever handle, this handle will work with a standard UK tubular latch. For new doors you will also need to purchase a tubular latch in a size to suit your door. Where privacy is required please use a separate thumb turn and release with a bathroom lock. 10 year mechanism warranty. All fixing screws and fasteners included.