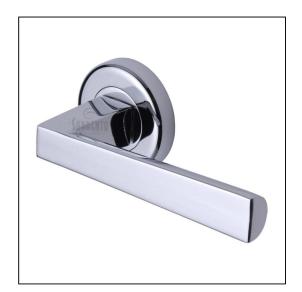

## Sorrento Door Handle Lever Latch on Round Rose Siloh Design – Polished Chrome

Variant code: SC.3392.CP

Made from Zinc Alloy. Lever Handle for internal doors where locking is not required. If you are replacing an existing lever handle, this handle will work with a standard UK tubular latch. For new doors you will also need to purchase a tubular latch in a size to suit your door. Where privacy is required please use a separate thumb turn and release with a bathroom lock. 10 year mechanism warranty. All fixing screws and fasteners included.