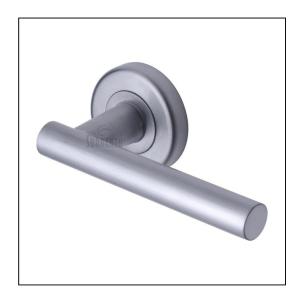

## Sorrento Door Handle Lever Latch on Round Rose Shuttle Design Satin Chrome finish

Variant code: SC.3052.SC

Made from Zinc Alloy. Lever Handle for internal doors where locking is not required. If you are replacing an existing lever handle, this handle will work with a standard UK tubular latch. For new doors you will also need to purchase a tubular latch in a size to suit your door. Where privacy is required please use a separate thumb turn and release with a bathroom lock. 10 year mechanism warranty. All fixing screws and fasteners included.