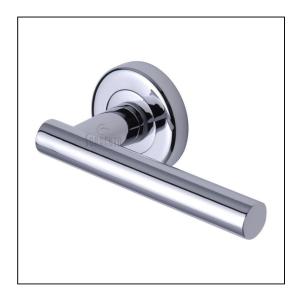

## Sorrento Door Handle Lever Latch on Round Rose Shuttle Design - Polished Chrome

Variant code: SC.3052.CP

Made from Zinc Alloy. Lever Handle for internal doors where locking is not required. If you are replacing an existing lever handle, this handle will work with a standard UK tubular latch. For new doors you will also need to purchase a tubular latch in a size to suit your door. Where privacy is required please use a separate thumb turn and release with a bathroom lock. 10 year mechanism warranty. All fixing screws and fasteners included.