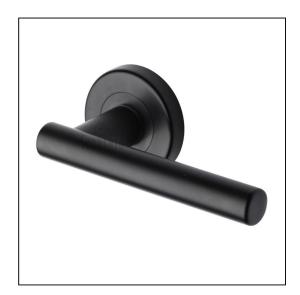

## Sorrento Door Handle Lever Latch on Round Rose Shuttle Design Matt Black finish

Variant code: SC.3052.BLK

Made from Zinc Alloy. Lever Handle for internal doors where locking is not required. If you are replacing an existing lever handle, this handle will work with a standard UK tubular latch. For new doors you will also need to purchase a tubular latch in a size to suit your door. Where privacy is required please use a separate thumb turn and release with a bathroom lock. 10 year mechanism warranty. All fixing screws and fasteners included.