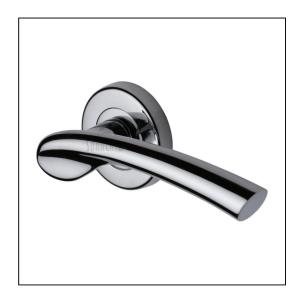

## Sorrento Door Handle Lever Latch on Round Rose Paris Design - Polished Chrome

Variant code: SC.6743.CP

Made from Zinc Alloy. Lever Handle for internal doors where locking is not required. If you are replacing an existing lever handle, this handle will work with a standard UK tubular latch. For new doors you will also need to purchase a tubular latch in a size to suit your door. Where privacy is required please use a separate thumb turn and release with a bathroom lock. 10 year mechanism warranty. All fixing screws and fasteners included.

| Property              | Value           |
|-----------------------|-----------------|
| Finish                | Polished Chrome |
| Max diameter (mm)     | 53              |
| Backplate height (mm) | 11              |
| Lever length (mm)     | 133             |