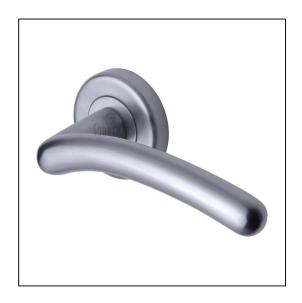

## Sorrento Door Handle Lever Latch on Round Rose Ico Design Satin Chrome finish

Variant code: SC.2012.SC

Made from Zinc Alloy. Lever Handle for internal doors where locking is not required. If you are replacing an existing lever handle, this handle will work with a standard UK tubular latch. For new doors you will also need to purchase a tubular latch in a size to suit your door. Where privacy is required please use a separate thumb turn and release with a bathroom lock. All fixing screws and fasteners included.