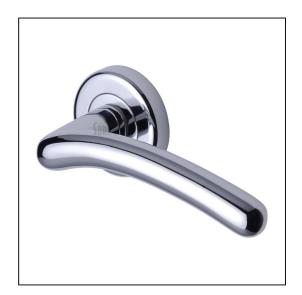

## Sorrento Door Handle Lever Latch on Round Rose Ico Design - Polished Chrome

Variant code: SC.2012.CP

Made from Zinc Alloy. Lever Handle for internal doors where locking is not required. If you are replacing an existing lever handle, this handle will work with a standard UK tubular latch. For new doors you will also need to purchase a tubular latch in a size to suit your door. Where privacy is required please use a separate thumb turn and release with a bathroom lock. All fixing screws and fasteners included.

| Property              | Value           |
|-----------------------|-----------------|
| Finish                | Polished Chrome |
| Max diameter (mm)     | 53              |
| Backplate height (mm) | 11              |
| Lever length (mm)     | 125             |