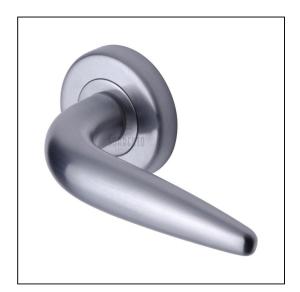

## Sorrento Door Handle Lever Latch on Round Rose Goccia Design Satin Chrome finish

Variant code: SC.1012.SC

Made from Zinc Alloy. Lever Handle for internal doors where locking is not required. If you are replacing an existing lever handle, this handle will work with a standard UK tubular latch. For new doors you will also need to purchase a tubular latch in a size to suit your door. Where privacy is required please use a separate thumb turn and release with a bathroom lock. All fixing screws and fasteners included.

| Property              | Value        |
|-----------------------|--------------|
| Finish                | Satin Chrome |
| Max diameter (mm)     | 53           |
| Backplate height (mm) | 11           |
| Lever length (mm)     | 115          |