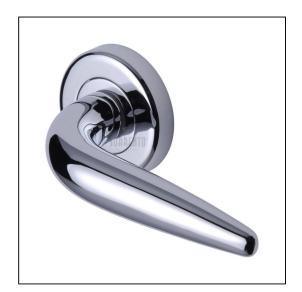

## Sorrento Door Handle Lever Latch on Round Rose Goccia Design – Polished Chrome

Variant code: SC.1012.CP

Made from Zinc Alloy. Lever Handle for internal doors where locking is not required. If you are replacing an existing lever handle, this handle will work with a standard UK tubular latch. For new doors you will also need to purchase a tubular latch in a size to suit your door. Where privacy is required please use a separate thumb turn and release with a bathroom lock. All fixing screws and fasteners included.