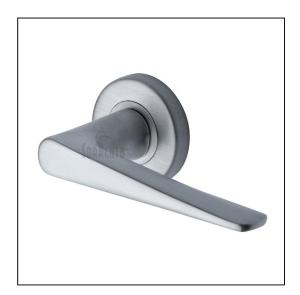

## Sorrento Door Handle Lever Latch on Round Rose Amalfi Design Satin Chrome finish

Variant code: SC.2059.SC

Made from Zinc Alloy. Lever Handle for internal doors where locking is not required. If you are replacing an existing lever handle, this handle will work with a standard UK tubular latch. For new doors you will also need to purchase a tubular latch in a size to suit your door. Where privacy is required please use a separate thumb turn and release with a bathroom lock. 10 year mechanism warranty. All fixing screws and fasteners included.