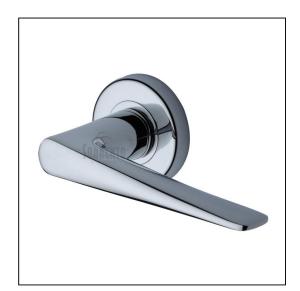

## Sorrento Door Handle Lever Latch on Round Rose Amalfi Design - Polished Chrome

Variant code: SC.2059.CP

Made from Zinc Alloy. Lever Handle for internal doors where locking is not required. If you are replacing an existing lever handle, this handle will work with a standard UK tubular latch. For new doors you will also need to purchase a tubular latch in a size to suit your door. Where privacy is required please use a separate thumb turn and release with a bathroom lock. 10 year mechanism warranty. All fixing screws and fasteners included.