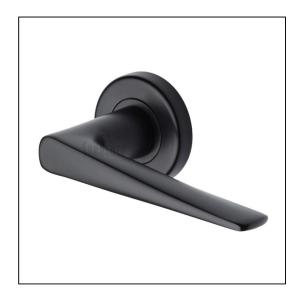

## Sorrento Door Handle Lever Latch on Round Rose Amalfi Design Matt Black finish

Variant code: SC.2059.BLK

Made from Zinc Alloy. Lever Handle for internal doors where locking is not required. If you are replacing an existing lever handle, this handle will work with a standard UK tubular latch. For new doors you will also need to purchase a tubular latch in a size to suit your door. Where privacy is required please use a separate thumb turn and release with a bathroom lock. 10 year mechanism warranty. All fixing screws and fasteners included.