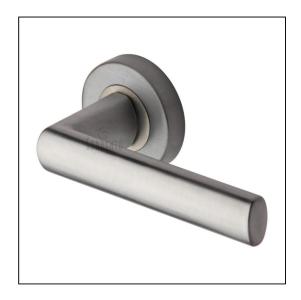

## Sorrento Door Handle Lever Latch on Round Rose Milan Design Satin Chrome finish

Variant code: SC.6420.SC

Made from Zinc Alloy. Lever Handle for internal doors where locking is not required. If you are replacing an existing lever handle, this handle will work with a standard UK tubular latch. For new doors you will also need to purchase a tubular latch in a size to suit your door. Where privacy is required please use a separate thumb turn and release with a bathroom lock. 10 year mechanism warranty. All fixing screws and fasteners included.

| Property              | Value        |
|-----------------------|--------------|
| Finish                | Satin Chrome |
| Max diameter (mm)     | 53           |
| Backplate height (mm) | 11           |
| Lever length (mm)     | 120          |