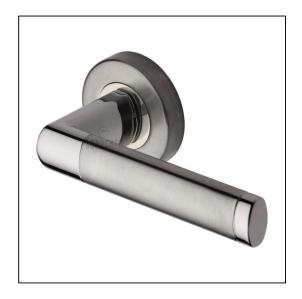

## Sorrento Door Handle Lever Latch on Round Rose Milan Design Apollo finish

## Variant code: SC.6420.AP

Made from Zinc Alloy. Lever Handle for internal doors where locking is not required. If you are replacing an existing lever handle, this handle will work with a standard UK tubular latch. For new doors you will also need to purchase a tubular latch in a size to suit your door. Where privacy is required please use a separate thumb turn and release with a bathroom lock. 10 year mechanism warranty. All fixing screws and fasteners included.

| Property              | Value                                          |
|-----------------------|------------------------------------------------|
| Finish                | Apollo Dual , Satin Chrome and Polished Chrome |
| Max diameter (mm)     | 53                                             |
| Backplate height (mm) | 11                                             |
| Lever length (mm)     | 120                                            |