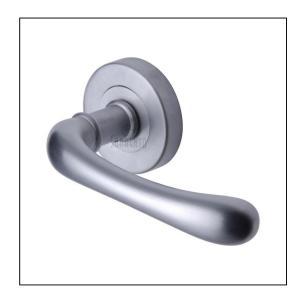

## Sorrento Door Handle Lever Latch on Round Rose Donna Design Satin Chrome finish

Variant code: SC.6352.SC

Made from Zinc Alloy. Lever Handle for internal doors where locking is not required. If you are replacing an existing lever handle, this handle will work with a standard UK tubular latch. For new doors you will also need to purchase a tubular latch in a size to suit your door. Where privacy is required please use a separate thumb turn and release with a bathroom lock. 10 year mechanism warranty. All fixing screws and fasteners included.