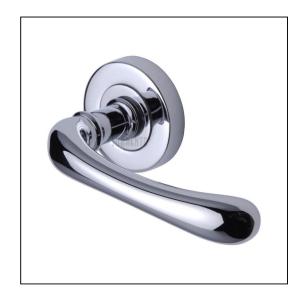

## Sorrento Door Handle Lever Latch on Round Rose Donna Design - Polished Chrome

Variant code: SC.6352.CP

Made from Zinc Alloy. Lever Handle for internal doors where locking is not required. If you are replacing an existing lever handle, this handle will work with a standard UK tubular latch. For new doors you will also need to purchase a tubular latch in a size to suit your door. Where privacy is required please use a separate thumb turn and release with a bathroom lock. 10 year mechanism warranty. All fixing screws and fasteners included.

| Property              | Value           |
|-----------------------|-----------------|
| Finish                | Polished Chrome |
| Max diameter (mm)     | 53              |
| Backplate height (mm) | 11              |
| Lever length (mm)     | 117             |