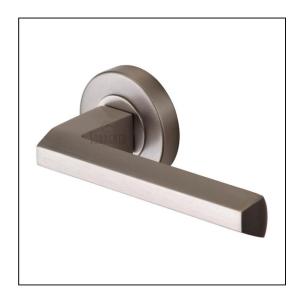

## Sorrento Door Handle Lever Latch on Round Rose Deda Design Satin Nickel finish

Variant code: SC.4754.SN

Made from Zinc Alloy. Lever Handle for internal doors where locking is not required. If you are replacing an existing lever handle, this handle will work with a standard UK tubular latch. For new doors you will also need to purchase a tubular latch in a size to suit your door. Where privacy is required please use a separate thumb turn and release with a bathroom lock. 10 year mechanism warranty. All fixing screws and fasteners included.

| Property              | Value        |
|-----------------------|--------------|
| Finish                | Satin Nickel |
| Max diameter (mm)     | 53           |
| Backplate height (mm) | 11           |
| Lever length (mm)     | 124          |