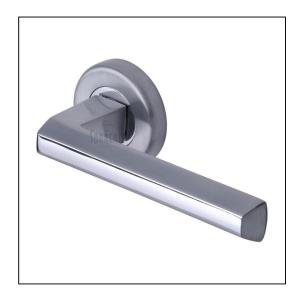

## Sorrento Door Handle Lever Latch on Round Rose Deda Design Apollo finish

Variant code: SC.4754.AP

Made from Zinc Alloy. Lever Handle for internal doors where locking is not required. If you are replacing an existing lever handle, this handle will work with a standard UK tubular latch. For new doors you will also need to purchase a tubular latch in a size to suit your door. Where privacy is required please use a separate thumb turn and release with a bathroom lock. 10 year mechanism warranty. All fixing screws and fasteners included.

| Property              | Value                                          |
|-----------------------|------------------------------------------------|
| Finish                | Apollo Dual , Satin Chrome and Polished Chrome |
| Max diameter (mm)     | 53                                             |
| Backplate height (mm) | 11                                             |
| Lever length (mm)     | 124                                            |