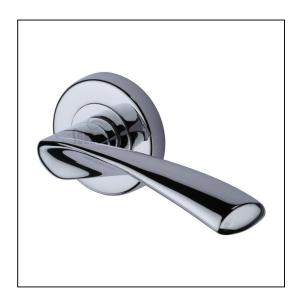

## Sorrento Door Handle Lever Latch on Round Rose Treviso Design – Polished Chrome

Variant code: SC.2042.CP

Made from Zinc Alloy. Lever Handle for internal doors where locking is not required. If you are replacing an existing lever handle, this handle will work with a standard UK tubular latch. For new doors you will also need to purchase a tubular latch in a size to suit your door. Where privacy is required please use a separate thumb turn and release with a bathroom lock. 10 year mechanism warranty. All fixing screws and fasteners included.