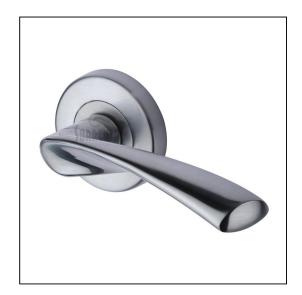

## Sorrento Door Handle Lever Latch on Round Rose Treviso Design Satin Chrome finish

Variant code: SC.2042.SC

Made from Zinc Alloy. Lever Handle for internal doors where locking is not required. If you are replacing an existing lever handle, this handle will work with a standard UK tubular latch. For new doors you will also need to purchase a tubular latch in a size to suit your door. Where privacy is required please use a separate thumb turn and release with a bathroom lock. 10 year mechanism warranty. All fixing screws and fasteners included.

| Property              | Value        |
|-----------------------|--------------|
| Finish                | Satin Chrome |
| Max diameter (mm)     | 53           |
| Backplate height (mm) | 11           |
| Lever length (mm)     | 120          |