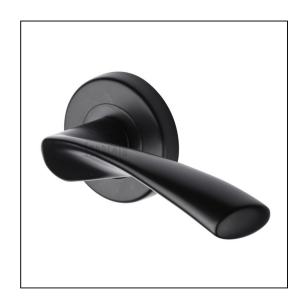

## Sorrento Door Handle Lever Latch on Round Rose Treviso Design Matt Black finish

Variant code: SC.2042.BLK

Made from Zinc Alloy. Lever Handle for internal doors where locking is not required. If you are replacing an existing lever handle, this handle will work with a standard UK tubular latch. For new doors you will also need to purchase a tubular latch in a size to suit your door. Where privacy is required please use a separate thumb turn and release with a bathroom lock. 10 year mechanism warranty. All fixing screws and fasteners included.

| Property              | Value      |
|-----------------------|------------|
| Finish                | Matt Black |
| Max diameter (mm)     | 53         |
| Backplate height (mm) | 11         |
| Lever length (mm)     | 120        |