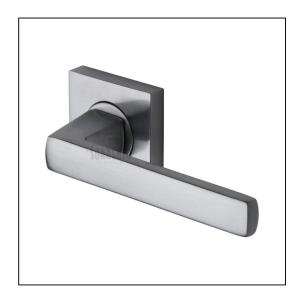

## Sorrento Door Handle Lever Latch on Round Rose Axis Design Satin Chrome finish

Variant code: SC.4062.SC

Made from Zinc Alloy. Lever Handle for internal doors where locking is not required. If you are replacing an existing lever handle, this handle will work with a standard UK tubular latch. For new doors you will also need to purchase a tubular latch in a size to suit your door. Where privacy is required please use a separate thumb turn and release with a bathroom lock. 10 year mechanism warranty. All fixing screws and fasteners included.

| Property              | Value        |
|-----------------------|--------------|
| Finish                | Satin Chrome |
| Backplate length (mm) | 53           |
| Backplate width (mm)  | 53           |
| Backplate height (mm) | 11           |
| Lever length (mm)     | 123          |