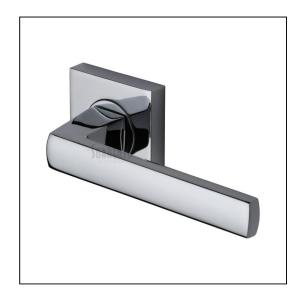

## Sorrento Door Handle Lever Latch on Round Rose Axis Design - Polished Chrome

Variant code: SC.4062.CP

Made from Zinc Alloy. Lever Handle for internal doors where locking is not required. If you are replacing an existing lever handle, this handle will work with a standard UK tubular latch. For new doors you will also need to purchase a tubular latch in a size to suit your door. Where privacy is required please use a separate thumb turn and release with a bathroom lock. 10 year mechanism warranty. All fixing screws and fasteners included.