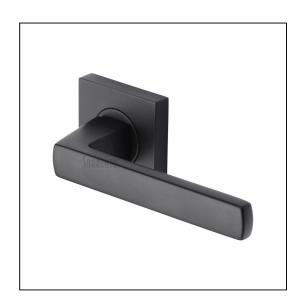

## Sorrento Door Handle Lever Latch on Square Rose Axis Design Matt Black finish

Variant code: SC.4062.BLK

Made from Zinc Alloy. Lever Handle for internal doors where locking is not required. If you are replacing an existing lever handle, this handle will work with a standard UK tubular latch. For new doors you will also need to purchase a tubular latch in a size to suit your door. Where privacy is required please use a separate thumb turn and release with a bathroom lock. 10 year mechanism warranty. All fixing screws and fasteners included.