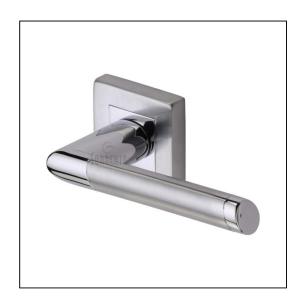

## Sorrento Door Handle Lever Latch on Square Rose Mercury Sq Design Apollo finish

## Variant code: SC.4695.AP

Made from Zinc Alloy. Lever Handle for internal doors where locking is not required. If you are replacing an existing lever handle, this handle will work with a standard UK tubular latch. For new doors you will also need to purchase a tubular latch in a size to suit your door. Where privacy is required please use a separate thumb turn and release with a bathroom lock. 10 year mechanism warranty. All fixing screws and fasteners included.

| Property              | Value                                          |
|-----------------------|------------------------------------------------|
| Finish                | Apollo Dual , Satin Chrome and Polished Chrome |
| Backplate length (mm) | 53                                             |
| Backplate width (mm)  | 53                                             |
| Backplate height (mm) | 11                                             |
| Lever length (mm)     | 123                                            |