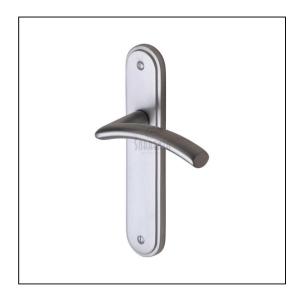

## Sorrento Door Handle Lever Latch Tosca Design Satin Chrome finish

Variant code: SC.4360.SC

Made from Zinc Alloy. Lever Handle for internal doors where locking is not required. If you are replacing an existing lever handle, this handle will work with a standard UK tubular latch. For new doors you will also need to purchase a tubular latch in a size to suit your door. 10 year mechanism warranty. All fixing screws and fasteners included.

| Property              | Value        |
|-----------------------|--------------|
| Finish                | Satin Chrome |
| Backplate length (mm) | 205          |
| Backplate width (mm)  | 42           |
| Backplate height (mm) | 11           |
| Lever length (mm)     | 115          |