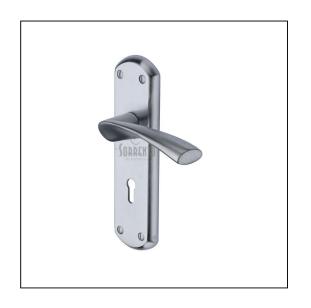

## Sorrento Door Handle Lever Lock Atlanta Design Satin Chrome finish

## Variant code: SC.7600.SC

Made from Zinc Alloy. Lever Handle for internal and external doors where locking is required. If you are replacing an existing lever handle, this handle will work with a standard UK sash lock. For new doors you will also need to purchase a sash lock in a size to suit your door. 10 year mechanism warranty. All fixing screws and fasteners included.

| Property              | Value        |
|-----------------------|--------------|
| Finish                | Satin Chrome |
| Backplate length (mm) | 180          |
| Backplate width (mm)  | 44           |
| Backplate height (mm) | 8            |
| Lever length (mm)     | 123          |