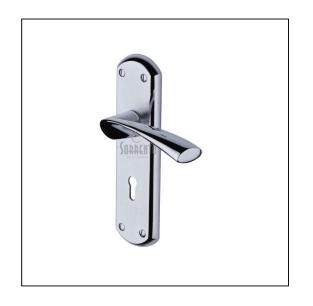

## Sorrento Door Handle Lever Lock Atlanta Design Apollo finish

## Variant code: SC.7600.AP

Made from Zinc Alloy. Lever Handle for internal and external doors where locking is required. If you are replacing an existing lever handle, this handle will work with a standard UK sash lock. For new doors you will also need to purchase a sash lock in a size to suit your door. 10 year mechanism warranty. All fixing screws and fasteners included.

| Property              | Value                                          |
|-----------------------|------------------------------------------------|
| Finish                | Apollo Dual , Satin Chrome and Polished Chrome |
| Backplate length (mm) | 180                                            |
| Backplate width (mm)  | 44                                             |
| Backplate height (mm) | 8                                              |
| Lever length (mm)     | 123                                            |