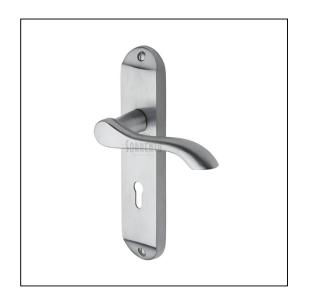

## Sorrento Door Handle Lever Lock Aurora Design Satin Chrome finish

## Variant code: SC.7350.SC

Made from Zinc Alloy. Lever Handle for internal and external doors where locking is required. If you are replacing an existing lever handle, this handle will work with a standard UK sash lock. For new doors you will also need to purchase a sash lock in a size to suit your door. 10 year mechanism warranty. All fixing screws and fasteners included.

| Property              | Value        |
|-----------------------|--------------|
| Finish                | Satin Chrome |
| Backplate length (mm) | 180          |
| Backplate width (mm)  | 42           |
| Backplate height (mm) | 11           |
| Lever length (mm)     | 115          |