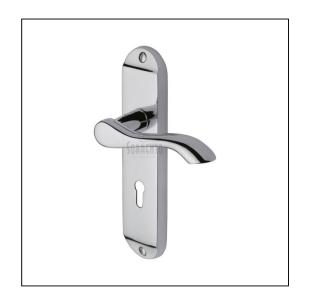

## Sorrento Door Handle Lever Lock Aurora Design – Polished Chrome

Variant code: SC.7350.CP

Made from Zinc Alloy. Lever Handle for internal and external doors where locking is required. If you are replacing an existing lever handle, this handle will work with a standard UK sash lock. For new doors you will also need to purchase a sash lock in a size to suit your door. 10 year mechanism warranty. All fixing screws and fasteners included.