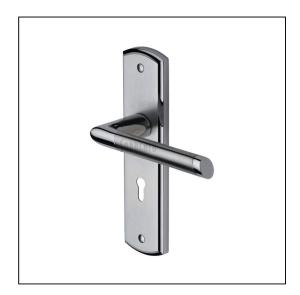

## Sorrento Door Handle Lever Lock Mercury Design Apollo finish

Variant code: SC.3500.AP

Made from Zinc Alloy. Lever Handle for internal and external doors where locking is required. If you are replacing an existing lever handle, this handle will work with a standard UK sash lock. For new doors you will also need to purchase a sash lock in a size to suit your door. 10 year mechanism warranty. All fixing screws and fasteners included.

| Property              | Value                                          |
|-----------------------|------------------------------------------------|
| Finish                | Apollo Dual , Satin Chrome and Polished Chrome |
| Backplate length (mm) | 189                                            |
| Backplate width (mm)  | 48                                             |
| Backplate height (mm) | 11                                             |
| Lever length (mm)     | 123                                            |