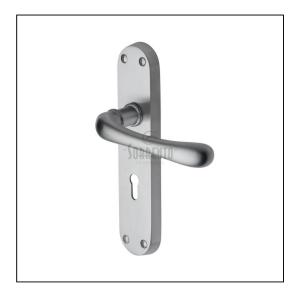

## Sorrento Door Handle Lever Lock Donna Design Satin Chrome finish

Variant code: SC.6350.SC

Made from Zinc Alloy. Lever Handle for internal and external doors where locking is required. If you are replacing an existing lever handle, this handle will work with a standard UK sash lock. For new doors you will also need to purchase a sash lock in a size to suit your door. 10 year mechanism warranty. All fixing screws and fasteners included.

| Property              | Value        |
|-----------------------|--------------|
| Finish                | Satin Chrome |
| Backplate length (mm) | 185          |
| Backplate width (mm)  | 42           |
| Backplate height (mm) | 11           |
| Lever length (mm)     | 117          |