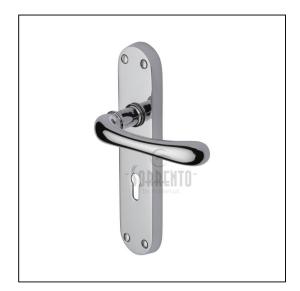

## Sorrento Door Handle Lever Lock Donna Design – Polished Chrome

Variant code: SC.6350.CP

Made from Zinc Alloy. Lever Handle for internal and external doors where locking is required. If you are replacing an existing lever handle, this handle will work with a standard UK sash lock. For new doors you will also need to purchase a sash lock in a size to suit your door. 10 year mechanism warranty. All fixing screws and fasteners included.

| Property              | Value           |
|-----------------------|-----------------|
| Finish                | Polished Chrome |
| Backplate length (mm) | 185             |
| Backplate width (mm)  | 42              |
| Backplate height (mm) | 11              |
| Lever length (mm)     | 117             |