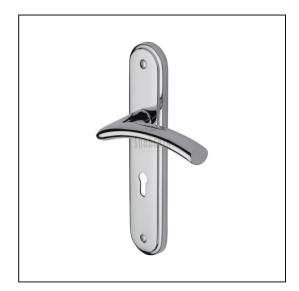

## Sorrento Door Handle Lever Lock Tosca Design - Polished Chrome

Variant code: SC.4350.CP

Made from Zinc Alloy. Lever Handle for internal and external doors where locking is required. If you are replacing an existing lever handle, this handle will work with a standard UK sash lock. For new doors you will also need to purchase a sash lock in a size to suit your door. 10 year mechanism warranty. All fixing screws and fasteners included.

| Property              | Value           |
|-----------------------|-----------------|
| Finish                | Polished Chrome |
| Backplate length (mm) | 205             |
| Backplate width (mm)  | 42              |
| Backplate height (mm) | 11              |
| Lever length (mm)     | 115             |