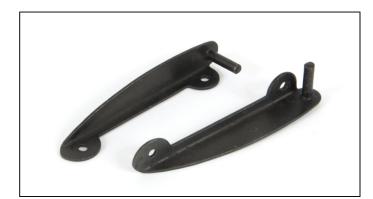

## Spare Fixings for 91493 Letter Plate Cover - Pair - Beeswax

Variant code: 33210K

Pair of spare fixings for our beeswax letter plate cover.

Supplied with matching SS wood screws.

Our beeswax finish is the most authentic finish for steel. After forging, the colours left in the steel range from blue to deep red ochre. To preserve these beautiful colours, our beeswax products are dipped into hot beeswax. This gives a subtle, matt richness to the metal and offers excellent protection when the products are fitted internally and properly maintained. An extremely natural finish and a far softer alternative to a black powder coated finish.