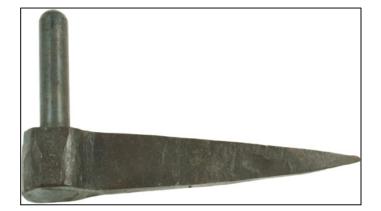

## Spike Pin - Pair - Beeswax

Variant code: 33190

Can be used as a replacement part for our 24" band & spike hinge (91900). Can also be used as an alternative fitting method with our 24" cranked hook & band hinge (91471).

Supplied as a pair.

Our beeswax finish is the most authentic finish for steel. After forging, the colours left in the steel range from blue to deep red ochre. To preserve these beautiful colours, our beeswax products are dipped into hot beeswax. This gives a subtle, matt richness to the metal and offers excellent protection when the products are fitted internally and properly maintained. An extremely natural finish and a far softer alternative to a black powder coated finish.