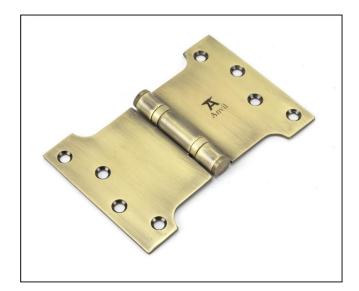

## Stainless Steel Parliament Hinge - 4" x 4" x 6" - Pair -Aged Brass

Variant code: 49553

Parliament hinges allow the door or window to be projected away from the architrave or frame by 4 inches.

Manufactured with ball bearings in the knuckle to provide extra strength and a smooth action that will last for many years.

- A pair and a half (3 hinges) can be fitted to provide extra strength for heavier doors.
- Supplied as a pair.
- Supplied with matching SS wood screws.

| Property            | Value      |
|---------------------|------------|
| Finish              | Aged Brass |
| Depth (mm)          | 3          |
| Width (mm)          | 152        |
| Overall Length (mm) | 102        |