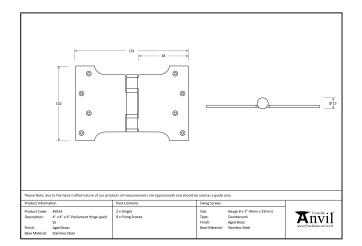

## Stainless Steel Parliament Hinge - 4" x 4" x 6" - Pair -Aged Brass

Variant code: 49553

Parliament hinges allow the door or window to be projected away from the architrave or frame by 4 inches.

Manufactured with ball bearings in the knuckle to provide extra strength and a smooth action that will last for many years.

- A pair and a half (3 hinges) can be fitted to provide extra strength for heavier doors.
- Supplied as a pair.
- Supplied with matching SS wood screws.

| Property            | Value      |
|---------------------|------------|
| Finish              | Aged Brass |
| Depth (mm)          | 3          |
| Width (mm)          | 152        |
| Overall Length (mm) | 102        |