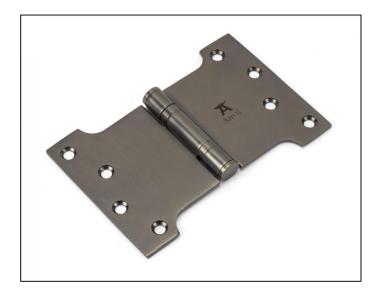

## Stainless Steel Parliament Hinge – 4" x 4" x 6" – Pair – Aged Bronze

## Variant code: 49562

Parliament hinges allow the door or window to be projected away from the architrave or frame by 4 inches.

Manufactured with ball bearings in the knuckle to provide extra strength and a smooth action that will last for many years.

- A pair and a half (3 hinges) can be fitted to provide extra strength for heavier doors.
- Supplied as a pair.
- Supplied with matching SS wood screws.

| Property            | Value       |
|---------------------|-------------|
| Finish              | Aged Bronze |
| Depth (mm)          | 3           |
| Width (mm)          | 152         |
| Overall Length (mm) | 102         |