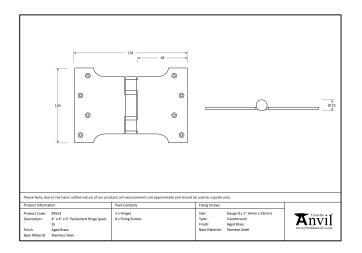

## Stainless Steel Parliament Hinge – 4" x 4" x 6" – Pair – Aged Bronze

## Variant code: 49562

Parliament hinges allow the door or window to be projected away from the architrave or frame by 4 inches.

Manufactured with ball bearings in the knuckle to provide extra strength and a smooth action that will last for many years.

- A pair and a half (3 hinges) can be fitted to provide extra strength for heavier doors.
- Supplied as a pair.
- Supplied with matching SS wood screws.

| Property            | Value       |
|---------------------|-------------|
| Finish              | Aged Bronze |
| Depth (mm)          | 3           |
| Width (mm)          | 152         |
| Overall Length (mm) | 102         |