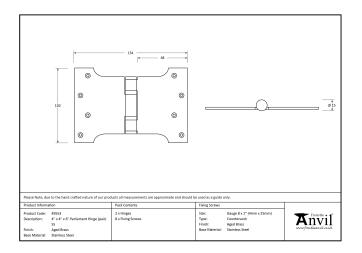

## Stainless Steel Parliament Hinge – 4" x 4" x 6" – Pair – Polished Bronze

## Variant code: 46524

Parliament hinges allow the door or window to be projected away from the architrave or frame by 4 inches.

Manufactured with ball bearings in the knuckle to provide extra strength and a smooth action that will last for many years.

- A pair and a half (3 hinges) can be fitted to provide extra strength for heavier doors.
- Supplied as a pair.
- Supplied with matching SS wood screws.

| Property            | Value           |
|---------------------|-----------------|
| Finish              | Polished Bronze |
| Depth (mm)          | 3               |
| Width (mm)          | 152             |
| Overall Length (mm) | 102             |