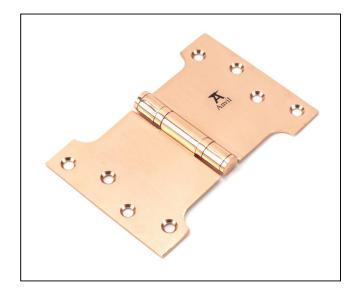

## Stainless Steel Parliament Hinge – 4" x 4" x 6" – Pair – Polished Bronze

## Variant code: 46524

Parliament hinges allow the door or window to be projected away from the architrave or frame by 4 inches.

Manufactured with ball bearings in the knuckle to provide extra strength and a smooth action that will last for many years.

- A pair and a half (3 hinges) can be fitted to provide extra strength for heavier doors.
- Supplied as a pair.
- Supplied with matching SS wood screws.

| Property            | Value           |
|---------------------|-----------------|
| Finish              | Polished Bronze |
| Depth (mm)          | 3               |
| Width (mm)          | 152             |
| Overall Length (mm) | 102             |