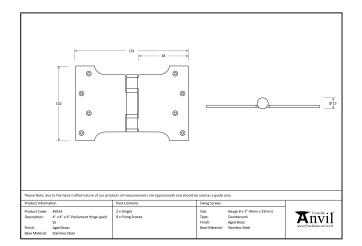

## Stainless Steel Parliament Hinge - 4" x 4" x 6" - Pair -Polished Chrome

Variant code: 49559

Parliament hinges allow the door or window to be projected away from the architrave or frame by 4 inches.

Manufactured with ball bearings in the knuckle to provide extra strength and a smooth action that will last for many years.

- A pair and a half (3 hinges) can be fitted to provide extra strength for heavier doors.
- Supplied as a pair.
- Supplied with matching SS wood screws.

| Property            | Value           |
|---------------------|-----------------|
| Finish              | Polished Chrome |
| Depth (mm)          | 3               |
| Width (mm)          | 152             |
| Overall Length (mm) | 102             |