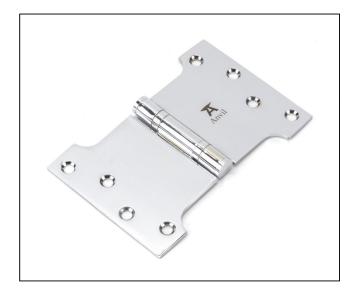

## Stainless Steel Parliament Hinge - 4" x 4" x 6" - Pair -Polished Chrome

Variant code: 49559

Parliament hinges allow the door or window to be projected away from the architrave or frame by 4 inches.

Manufactured with ball bearings in the knuckle to provide extra strength and a smooth action that will last for many years.

- A pair and a half (3 hinges) can be fitted to provide extra strength for heavier doors.
- Supplied as a pair.
- Supplied with matching SS wood screws.

| Property            | Value           |
|---------------------|-----------------|
| Finish              | Polished Chrome |
| Depth (mm)          | 3               |
| Width (mm)          | 152             |
| Overall Length (mm) | 102             |