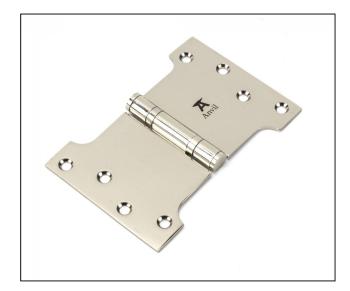

## Stainless Steel Parliament Hinge - 4" x 4" x 6" - Pair -Polished Nickel

Variant code: 49565

Parliament hinges allow the door or window to be projected away from the architrave or frame by 4 inches.

Manufactured with ball bearings in the knuckle to provide extra strength and a smooth action that will last for many years.

- A pair and a half (3 hinges) can be fitted to provide extra strength for heavier doors.
- Supplied as a pair.
- Supplied with matching SS wood screws.

| Property            | Value           |
|---------------------|-----------------|
| Finish              | Polished Nickel |
| Depth (mm)          | 3               |
| Width (mm)          | 152             |
| Overall Length (mm) | 102             |