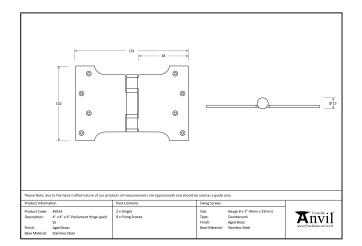

## Stainless Steel Parliament Hinge - 4" x 4" x 6" - Pair -Polished Nickel

Variant code: 49565

Parliament hinges allow the door or window to be projected away from the architrave or frame by 4 inches.

Manufactured with ball bearings in the knuckle to provide extra strength and a smooth action that will last for many years.

- A pair and a half (3 hinges) can be fitted to provide extra strength for heavier doors.
- Supplied as a pair.
- Supplied with matching SS wood screws.

| Property            | Value           |
|---------------------|-----------------|
| Finish              | Polished Nickel |
| Depth (mm)          | 3               |
| Width (mm)          | 152             |
| Overall Length (mm) | 102             |