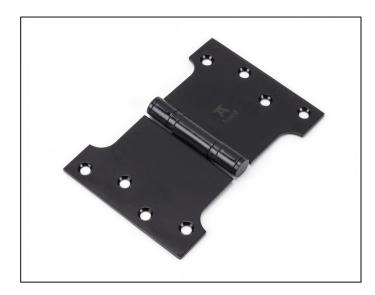

## Stainless Steel Parliament Hinge - 4" x 4" x 6" - Pair -Black

Variant code: 33047

Parliament hinges allow the door or window to be projected away from the architrave or frame by 4 inches.

- Manufactured with ball bearings in the knuckle to provide extra strength and a smooth action that will last for many years.
- Manufactured from grade 304 stainless steel.
- A pair and a half (3 hinges) can be fitted to provide extra strength for heavier doors.
- Supplied as a pair.
- Supplied with matching SS wood screws.

| Property            | Value |
|---------------------|-------|
| Finish              | Black |
| Depth (mm)          | 2     |
| Width (mm)          | 152   |
| Overall Length (mm) | 102   |