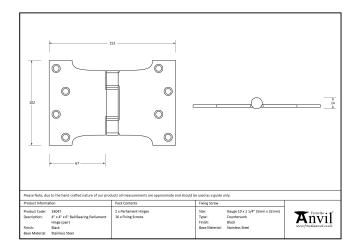

## Stainless Steel Parliament Hinge - 4" x 4" x 6" - Pair -Black

Variant code: 33047

Parliament hinges allow the door or window to be projected away from the architrave or frame by 4 inches.

- Manufactured with ball bearings in the knuckle to provide extra strength and a smooth action that will last for many years.
- Manufactured from grade 304 stainless steel.
- A pair and a half (3 hinges) can be fitted to provide extra strength for heavier doors.
- Supplied as a pair.
- Supplied with matching SS wood screws.

| Property            | Value |
|---------------------|-------|
| Finish              | Black |
| Depth (mm)          | 2     |
| Width (mm)          | 152   |
| Overall Length (mm) | 102   |