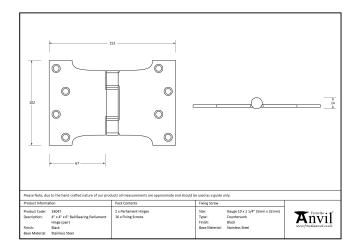

## Stainless Steel Parliament Hinge - 4" x 4" x 6" - Pair -Pewter

Variant code: 33048

Parliament hinges allow the door or window to be projected away from the architrave or frame by 4 inches.

- Manufactured with ball bearings in the knuckle to provide extra strength and a smooth action that will last for many years.
- Manufactured from grade 304 stainless steel.
- A pair and a half (3 hinges) can be fitted to provide extra strength for heavier doors.
- Supplied as a pair.
- Supplied with matching SS wood screws.

| Property            | Value         |
|---------------------|---------------|
| Finish              | Pewter Patina |
| Depth (mm)          | 2             |
| Width (mm)          | 152           |
| Overall Length (mm) | 102           |