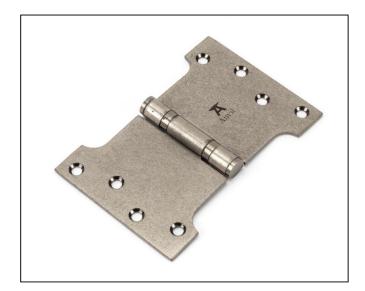

## Stainless Steel Parliament Hinge - 4" x 4" x 6" - Pair -Pewter

Variant code: 33048

Parliament hinges allow the door or window to be projected away from the architrave or frame by 4 inches.

- Manufactured with ball bearings in the knuckle to provide extra strength and a smooth action that will last for many years.
- Manufactured from grade 304 stainless steel.
- A pair and a half (3 hinges) can be fitted to provide extra strength for heavier doors.
- Supplied as a pair.
- Supplied with matching SS wood screws.