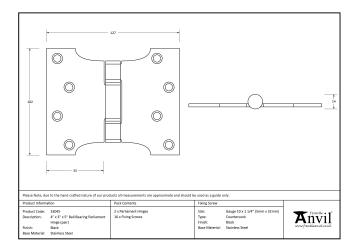

## Variant code: 33045

Parliament hinges allow the door or window to be projected away from the architrave or frame by 4 inches.

Manufactured with ball bearings in the knuckle to provide extra strength and a smooth action that will last for many years.

- A pair and a half (3 hinges) can be fitted to provide extra strength for heavier doors.
- Supplied as a pair.
- Supplied with matching SS wood screws.

| Property            | Value |
|---------------------|-------|
| Finish              | Black |
| Depth (mm)          | 2     |
| Width (mm)          | 127   |
| Overall Length (mm) | 102   |