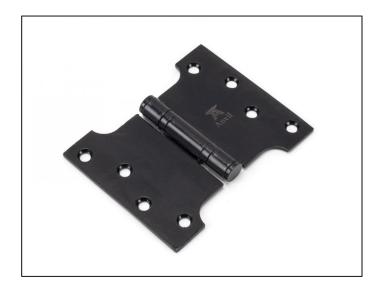

## Stainless Steel Parliament Hinge - 4" x 3" x 5" - Pair -Black

## Variant code: 33045

Parliament hinges allow the door or window to be projected away from the architrave or frame by 4 inches.

Manufactured with ball bearings in the knuckle to provide extra strength and a smooth action that will last for many years.

- A pair and a half (3 hinges) can be fitted to provide extra strength for heavier doors.
- Supplied as a pair.
- Supplied with matching SS wood screws.

| Property            | Value |
|---------------------|-------|
| Finish              | Black |
| Depth (mm)          | 2     |
| Width (mm)          | 127   |
| Overall Length (mm) | 102   |