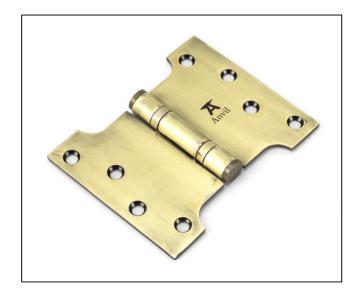

## Stainless Steel Parliament Hinge – 4" x 3" x 5" – Pair – Aged Brass

Variant code: 49552

Parliament hinges allow the door or window to be projected away from the architrave or frame by 3 inches.

- Manufactured with ball bearings in the knuckle to provide extra strength and a smooth action that will last for many years.
- Manufactured from grade 304 stainless steel.
- A pair and a half (3 hinges) can be fitted to provide extra strength for heavier doors.
- Supplied as a pair.
- Supplied with matching SS wood screws.