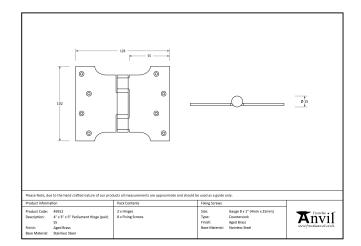

## Stainless Steel Parliament Hinge – 4" x 3" x 5" – Pair – Aged Brass

Variant code: 49552

Parliament hinges allow the door or window to be projected away from the architrave or frame by 3 inches.

- Manufactured with ball bearings in the knuckle to provide extra strength and a smooth action that will last for many years.
- Manufactured from grade 304 stainless steel.
- A pair and a half (3 hinges) can be fitted to provide extra strength for heavier doors.
- Supplied as a pair.
- Supplied with matching SS wood screws.

| Property            | Value      |
|---------------------|------------|
| Finish              | Aged Brass |
| Width (mm)          | 127        |
| Depth (mm)          | 3          |
| Overall Length (mm) | 102        |