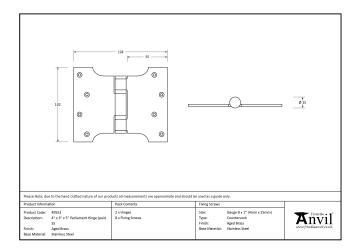

## Stainless Steel Parliament Hinge - 4" x 3" x 5" - Pair -Aged Bronze

## Variant code: 49561

Parliament hinges allow the door or window to be projected away from the architrave or frame by 4 inches.

Manufactured with ball bearings in the knuckle to provide extra strength and a smooth action that will last for many years.

- A pair and a half (3 hinges) can be fitted to provide extra strength for heavier doors.
- Supplied as a pair.
- Supplied with matching SS wood screws.

| Property            | Value       |
|---------------------|-------------|
| Finish              | Aged Bronze |
| Width (mm)          | 127         |
| Depth (mm)          | 3           |
| Overall Length (mm) | 102         |