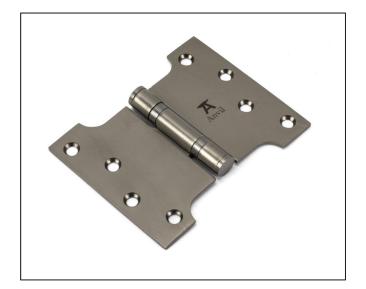

## Stainless Steel Parliament Hinge - 4" x 3" x 5" - Pair -Aged Bronze

## Variant code: 49561

Parliament hinges allow the door or window to be projected away from the architrave or frame by 4 inches.

Manufactured with ball bearings in the knuckle to provide extra strength and a smooth action that will last for many years.

- A pair and a half (3 hinges) can be fitted to provide extra strength for heavier doors.
- Supplied as a pair.
- Supplied with matching SS wood screws.

| Property            | Value       |
|---------------------|-------------|
| Finish              | Aged Bronze |
| Width (mm)          | 127         |
| Depth (mm)          | 3           |
| Overall Length (mm) | 102         |