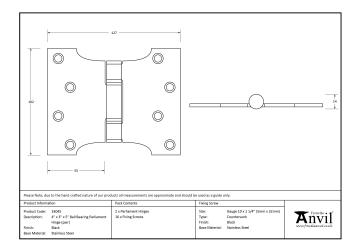

## Stainless Steel Parliament Hinge - 4" x 3" x 5" - Pair -Pewter

Variant code: 33046

Parliament hinges allow the door or window to be projected away from the architrave or frame by 4 inches.

Manufactured with ball bearings in the knuckle to provide extra strength and a smooth action that will last for many years.

- A pair and a half (3 hinges) can be fitted to provide extra strength for heavier doors.
- Supplied as a pair.
- Supplied with matching SS wood screws.

| Property            | Value         |
|---------------------|---------------|
| Finish              | Pewter Patina |
| Depth (mm)          | 2             |
| Width (mm)          | 127           |
| Overall Length (mm) | 102           |