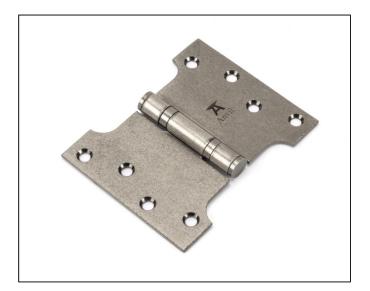

## Stainless Steel Parliament Hinge - 4" x 3" x 5" - Pair -Pewter

Variant code: 33046

Parliament hinges allow the door or window to be projected away from the architrave or frame by 4 inches.

Manufactured with ball bearings in the knuckle to provide extra strength and a smooth action that will last for many years.

- A pair and a half (3 hinges) can be fitted to provide extra strength for heavier doors.
- Supplied as a pair.
- Supplied with matching SS wood screws.

| Property            | Value         |
|---------------------|---------------|
| Finish              | Pewter Patina |
| Depth (mm)          | 2             |
| Width (mm)          | 127           |
| Overall Length (mm) | 102           |