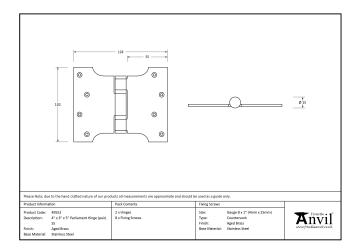

## Stainless Steel Parliament Hinge - 4" x 3" x 5" - Pair -Polished Brass

## Variant code: 49555

Parliament hinges allow the door or window to be projected away from the architrave or frame by 4 inches.

Manufactured with ball bearings in the knuckle to provide extra strength and a smooth action that will last for many years.

- A pair and a half (3 hinges) can be fitted to provide extra strength for heavier doors.
- Supplied as a pair.
- Supplied with matching SS wood screws.

| Property            | Value          |
|---------------------|----------------|
| Finish              | Polished Brass |
| Width (mm)          | 127            |
| Depth (mm)          | 3              |
| Overall Length (mm) | 102            |